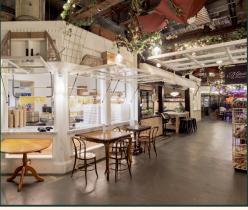

## INTIMATE LANEWAY DINING AT HAY ST MARKET

The Laneway at Hay St Market is a beautifully enclosed space designed for smaller-scale gatherings with style.

Tucked within the market but set apart from the bustle, it's the perfect backdrop for artisan table setups, elegant canapés, shared seating, or a curated dispense bar.

Close access to Hay St Market's food and drink vendors

A tucked-away feel — without leaving the precinct

PAX WHOLE SPACE: 100 INDIVIDUAL WINGS: A30 B15 C30 D15