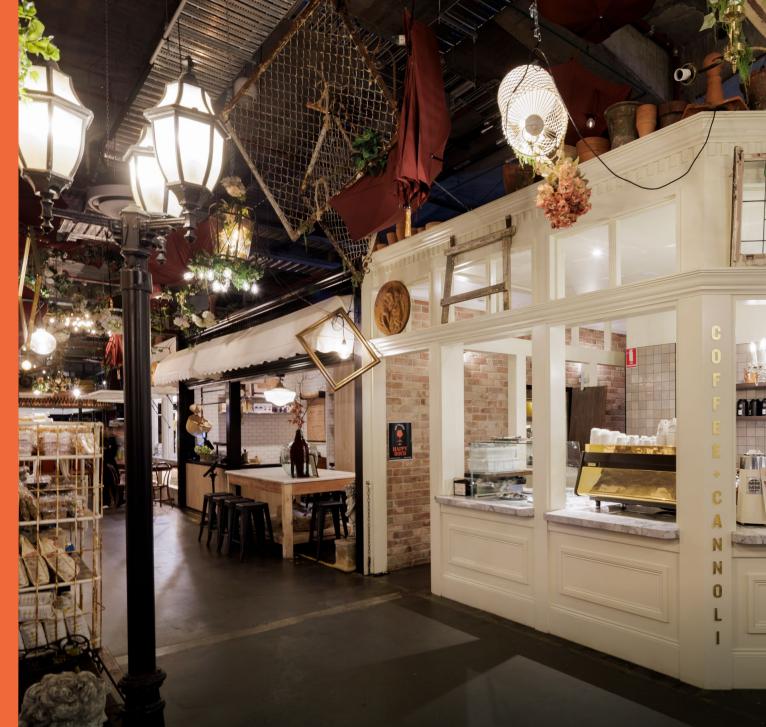

## INTIMATE LANEWAY DINING AT HAY ST MARKET

The Laneway at Hay St Market is a beautifully enclosed space designed for smaller-scale gatherings with style.

Tucked within the market but set apart from the bustle, it's the perfect backdrop for artisan table setups, elegant canapés, shared seating, or a curated dispense bar.

Ideal for intimate celebrations, brand previews, workshops, or private dinners, The Laneways offers:

A warm, atmospheric space with industrial-meets-artisan character

Flexibility for long-table dining, grazing spreads, or casual mingling