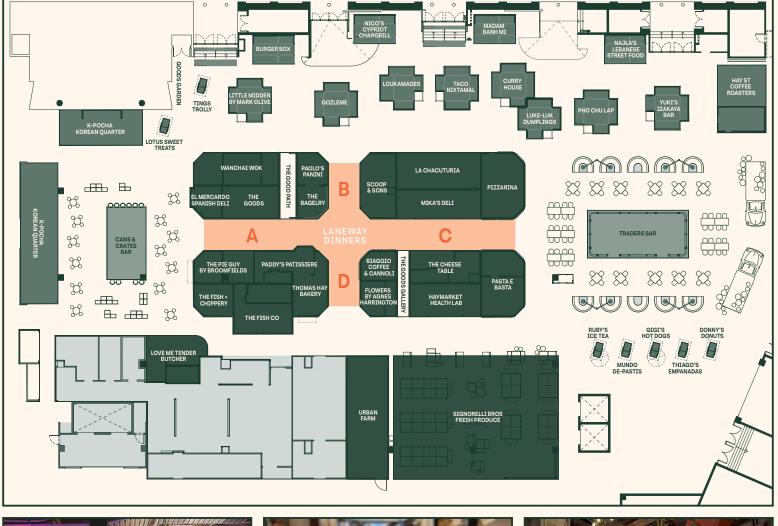

## LANEWAY DINNERS

Close access to Hay St Market's food and drink vendors

A tucked-away feel — without leaving the precinct

PAX WHOLE SPACE: 100 INDIVIDUAL WINGS: A30 B15 C30 D15